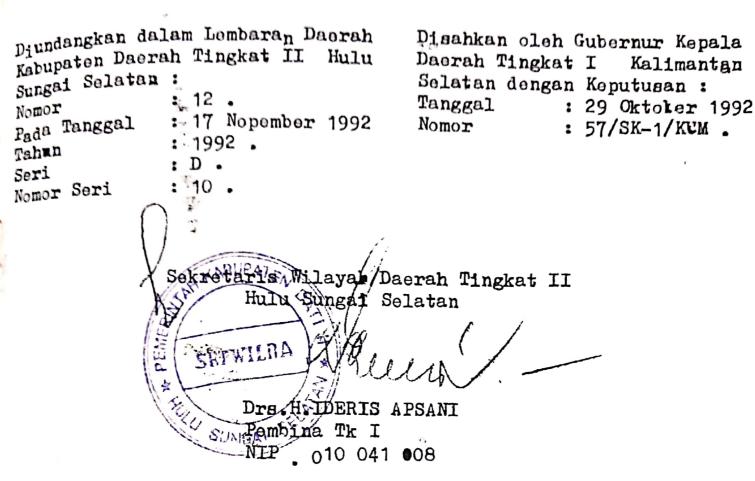

## LEMBARAN DAERAH KABUPATEN DAERAH TINOKAT II HULU SUNGAI SELATAN NOMOR : 12 TAHUN 1992 SERI D NO.SERI 10

PERATURAN DAERAH KABUPATEN DAERAH TINGKAT II HULU SUNGAI SELATAN NOMOR : 7 TAHUN 1992 TENTANG

PENYISIHAN PENERIMAAN PAJAK BUMI DAN BANGUNAN BAGIAN PEMERINTAH KABUPATEN DAERAH TINGKAT II HULU : SUNGAI SELATAN KEPADA PEMERINTAH DESA DAN PEMERINTAH KELURA HAN .